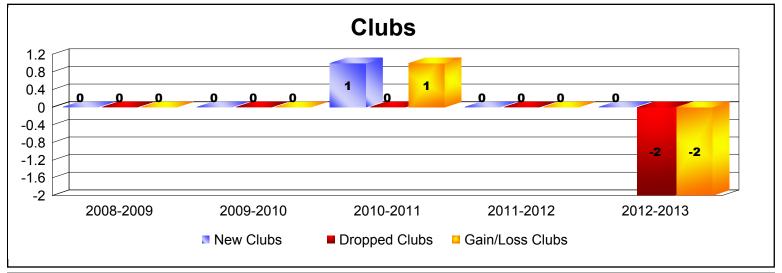

District 4 A3 As of June 2013 Cumulative

| Year      | New<br>Clubs | Dropped<br>Clubs | Gain/<br>Loss<br>Clubs | New<br>Members | Charter<br>Members | Reinstate<br>Members | Transfer<br>Members | Total<br>Member<br>Added | Total<br>Members<br>Dropped | Gain/<br>Loss<br>Members |
|-----------|--------------|------------------|------------------------|----------------|--------------------|----------------------|---------------------|--------------------------|-----------------------------|--------------------------|
| 2008-2009 | 0            | 0                | 0                      | 130            | 0                  | 7                    | 6                   | 143                      | -169                        | -26                      |
| 2009-2010 | 0            | 0                | 0                      | 185            | 0                  | 8                    | 12                  | 205                      | -192                        | 13                       |
| 2010-2011 | 1            | 0                | 1                      | 124            | 30                 | 13                   | 7                   | 174                      | -144                        | 30                       |
| 2011-2012 | 0            | 0                | 0                      | 122            | 0                  | 9                    | 6                   | 137                      | -144                        | -7                       |
| 2012-2013 | 0            | -2               | -2                     | 120            | 1                  | 5                    | 6                   | 132                      | -189                        | -57                      |
| Average   | 0            | 0                | 0                      | 136            | 6                  | 8                    | 7                   | 158                      | -168                        | -9                       |