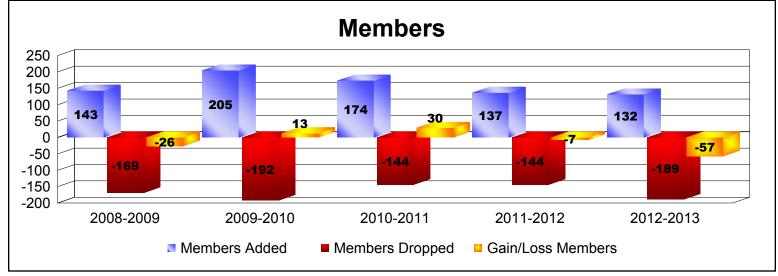

District 4 A3 As of June 2013 Cumulative

| Year      | New<br>Clubs | Dropped<br>Clubs | Gain/<br>Loss<br>Clubs | New<br>Members | Charter<br>Members | Reinstate<br>Members | Transfer<br>Members | Total<br>Member<br>Added | Total<br>Members<br>Dropped | Gain/<br>Loss<br>Members |
|-----------|--------------|------------------|------------------------|----------------|--------------------|----------------------|---------------------|--------------------------|-----------------------------|--------------------------|
| 2008-2009 | 0            | 0                | 0                      | 130            | 0                  | 7                    | 6                   | 143                      | -169                        | -26                      |
| 2009-2010 | 0            | 0                | 0                      | 185            | 0                  | 8                    | 12                  | 205                      | -192                        | 13                       |
| 2010-2011 | 1            | 0                | 1                      | 124            | 30                 | 13                   | 7                   | 174                      | -144                        | 30                       |
| 2011-2012 | 0            | 0                | 0                      | 122            | 0                  | 9                    | 6                   | 137                      | -144                        | -7                       |
| 2012-2013 | 0            | -2               | -2                     | 120            | 1                  | 5                    | 6                   | 132                      | -189                        | -57                      |
| Average   | 0            | 0                | 0                      | 136            | 6                  | 8                    | 7                   | 158                      | -168                        | -9                       |